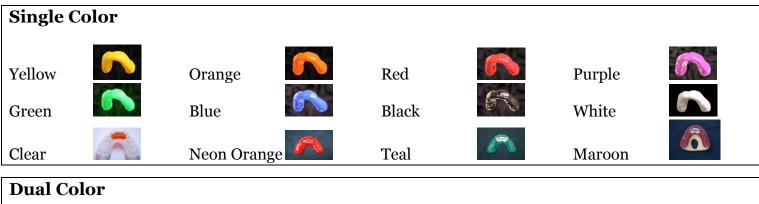

## **Pro-form™ Mouthguard Colors**

| Clear             | Neon Orange  | Teal        | Maroon      |
|-------------------|--------------|-------------|-------------|
| <b>Dual Color</b> |              |             |             |
| Red/White         | Blue/White   | Black/Green | Black/Red   |
| Black/White       | Green/Yellow | Blue/Red    | Blue/Yellow |
| Green/Blue        | Black/Yellow | Blue/Black  | Blue/Maroon |
| Black/Purple      | Black/Orange | Green/White |             |