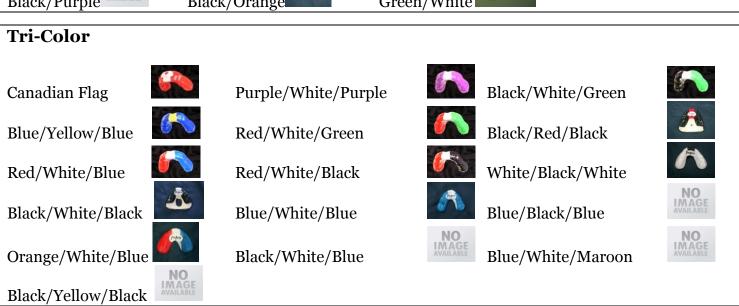

## **Pro-form™ Mouthguard Colors**

| Clear             | Neon Orange  | Teal        | Maroon      |
|-------------------|--------------|-------------|-------------|
| <b>Dual Color</b> |              |             |             |
| Red/White         | Blue/White   | Black/Green | Black/Red   |
| Black/White       | Green/Yellow | Blue/Red    | Blue/Yellow |
| Green/Blue        | Black/Yellow | Blue/Black  | Blue/Maroon |
| Black/Purple      | Black/Orange | Green/White |             |